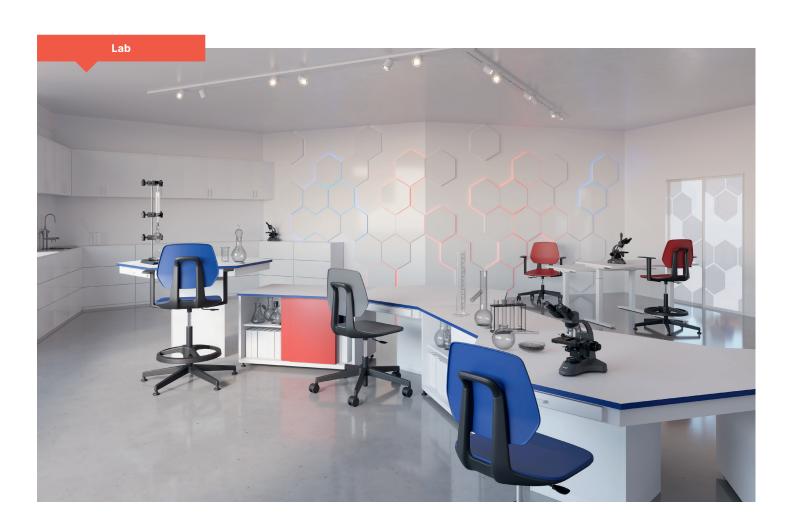

Cashy counter – a model on five-star base with glides is the perfect solution for high tables, counters and labs.

The third model is an all-purpose chair on a five-star base on castors, suitable for a standard desk.