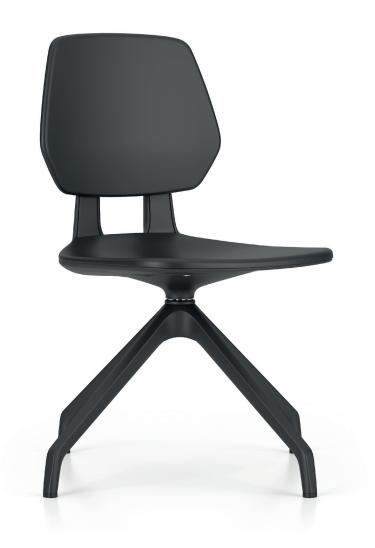

### **Cashy** for a variety of spaces

A highly functional chair dedicated to a variety of spaces. Depending on the model, it can be a perfect fit for any room.

The model with a four-star swivel base is a remarkable and stylish choice for canteens and workshops.

Ring base

This type of base keeps your posture correct while sitting at high table tops. A combination of ergonomics and functionality.

|1|

Special swivel chair with five-star base.

2

Special swivel chair with four-star base.