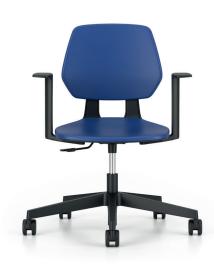

## **Cashy** for different needs

**Armrests** 

Available optionally, only for models with a five-star base. The armrests are fixed and always come in black.

**Product range** 

With the three different models, you can adjust the chair to your individual needs.

Ring base

This type of base keeps your posture correct while sitting at high table tops. A combination of ergonomics and functionality.

|1|

Special swivel chair with five-star base.

2

Special swivel chair with four-star base.