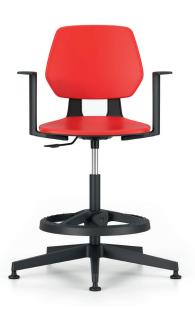

Cashy counter – a model on five-star base with glides is the perfect solution for high tables, counters and labs.

The third model is an all-purpose chair on a five-star base on castors, suitable for a standard desk.

Ring base

This type of base keeps your posture correct while sitting at high table tops. A combination of ergonomics and functionality.

|1|

Special swivel chair with five-star base.

2

Special swivel chair with four-star base.

131

Special swivel chair with five-star base and ring base.