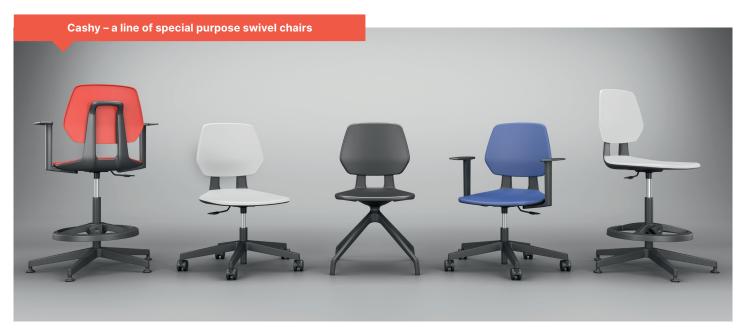

### Cashy

Meet Cashy – a new line of swivel chairs from SOHOS, designed for special tasks, that is ready to deal with any challenge and a variety of needs.

#### **Features**

- Many options of configuration allow to adjust the chair to any user, regardless of the place and type of work performed.
- The chair is made of plastic, so it is easy to clean and can be disinfected.
- Seat and backrest available in four colours: black, grey, blue and red.
- A functional handle makes it easy to move or carry.

## **Cashy** for different needs

**Armrests** 

Available optionally, only for models with a five-star base. The armrests are fixed and always come in black.

**Product range** 

With the three different models, you can adjust the chair to your individual needs.

Ring base

This type of base keeps your posture correct while sitting at high table tops. A combination of ergonomics and functionality.

|1|

Special swivel chair with five-star base.

2

Special swivel chair with four-star base.

131

Special swivel chair with five-star base and ring base.