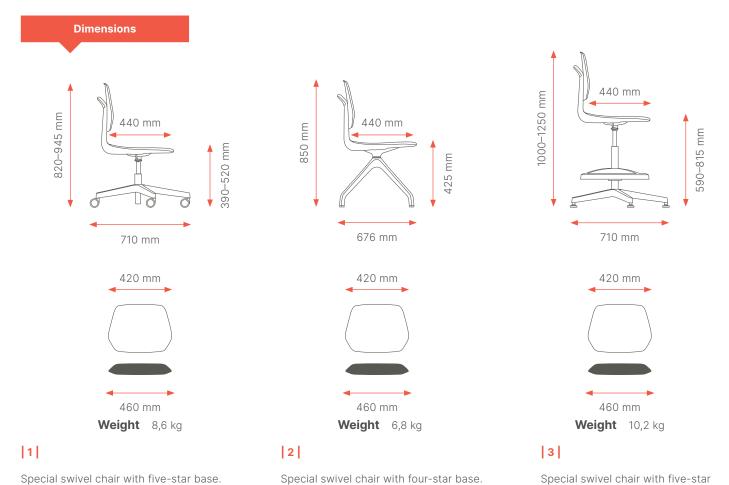

Ring base

This type of base keeps your posture correct while sitting at high table tops. A combination of ergonomics and functionality.

|1|

Special swivel chair with five-star base.

2

Special swivel chair with four-star base.

131

Special swivel chair with five-star base and ring base.